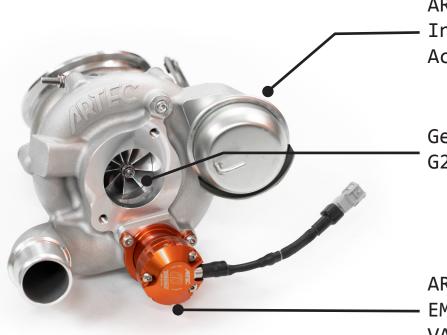

## KEY FEATURES

ARTEC OEM Style
Internal Wastegate
Actuator

Genuine GARRETT MOTION G25-550 CHRA

ARTEC x TURBOSMART EM SERIES BLOW OFF VALVE

ARTEC Cast Stainless V-Band Exhaust Manifold

ARTEC Sport 400 Turbine Housing