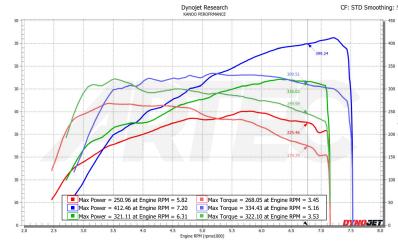

## ARTEC SPORT 400

BOLT ON TURBOCHARGER KIT TOYOTA G16E GR YARIS | GR COROLLA

- > An ARTEC original design, the SPORT 400 Bolt On Turbocharger for Toyota G16 is the culmination of 3.5 years of research and development by ARTEC engineers
- > The "Sport 400" Turbocharger is equipped with a Genuine GARRETT MOTION G25-550 rotating assembly and a TURBOSMART x ARTEC Edition EM Series Blow Off Valve that works with use of the OEM ECU
- > The dyno graph below shows a GR Corolla that has been built and tuned by KANOO PERFORMANCE in Kuwait
- > Red Factory stock GR Corolla
- > Green GR Corolla with Eventuri air intake, Kelford Stage 1 camshafts and valve springs, Kanoo Performance down pipe and mid pipe, Deatsch Werks injectors, and cat back exhaust
- > Blue Same modifications as Green with ARTEC Sport 400 Turbocharger on 109 octane fuel, 95% gain in HP at peak RPM over the stock!