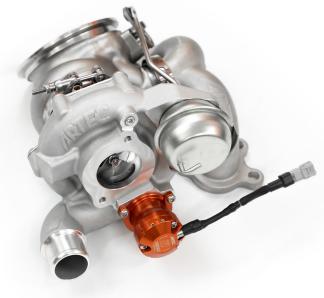

## ARTEC SPORT 400

BOLT ON TURBOCHARGER KIT TOYOTA G16E GR YARIS | GR COROLLA

- > An ARTEC original design, the SPORT 400 Bolt On Turbocharger for Toyota G16 is the culmination of 3.5 years of research and development by ARTEC engineers
- > The "Sport 400" Turbocharger is equipped with a Genuine GARRETT MOTION G25-550 rotating assembly and a TURBOSMART x ARTEC Edition EM Series Blow Off Valve that works with use of the OEM ECU
- > The dyno graph below shows a GR Corolla that has been built and tuned by KANOO PERFORMANCE in Kuwait
- > Red Factory stock GR Corolla
- > Green GR Corolla with Eventuri air intake, Kelford Stage 1 camshafts and valve springs, Kanoo Performance down pipe and mid pipe, Deatsch Werks injectors, and cat back exhaust
- > Blue Same modifications as Green with ARTEC Sport 400 Turbocharger on 109 octane fuel, 95% gain in HP at peak RPM over the stock!