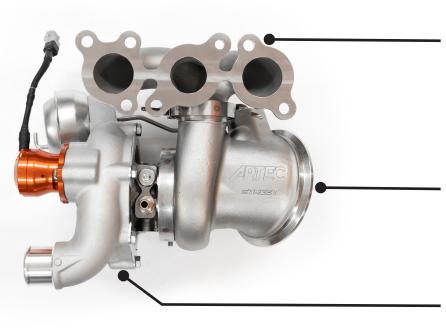

## KEY FEATURES

ARTEC OEM Style
Internal Wastegate
Actuator

Genuine GARRETT MOTION G25-550 CHRA

ARTEC x TURBOSMART EM SERIES BLOW OFF VALVE

ARTEC Cast Stainless V-Band Exhaust Manifold

ARTEC Sport 400 Turbine Housing

- ARTEC Compressor Cover