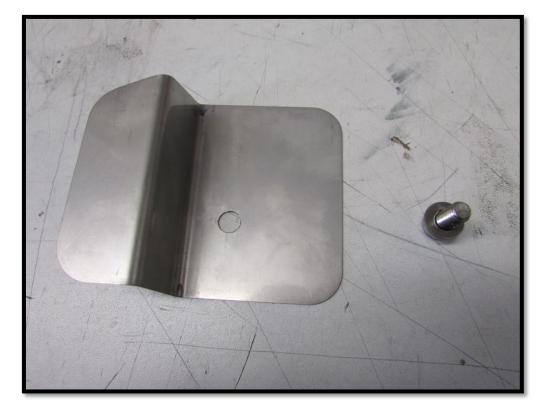

2. Remove the original heat shield, retaining the original bolts (Two of these bolts are used later on).

3. Using the drill (with a 6mm drill bit), drill out the five rivets circled in the pictures below.

4. Separate the two sections, retaining the section highlighted (The other section can be discarded.

5. Bolt this section of the original heat shield back into the car using only the bottom two bolts (Circled). **Note:** Leave the top bolt out at this stage.