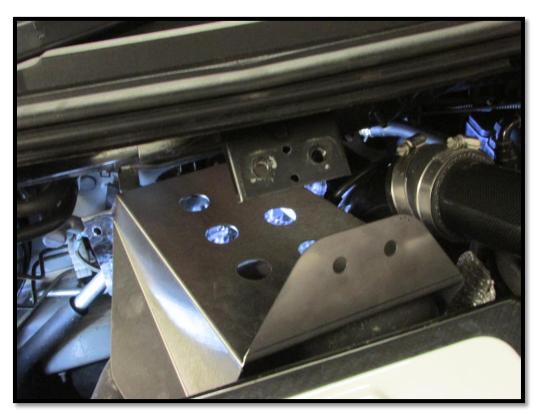

## Installation of Ross Sport Cam Sensor Heat Shield for Evo X:

- 1. Remove original heat shield (If applicable).
- 2. Locate threaded hole for new heat shield to bolt to (See photographs below).

3. Using a Racket with 6mm Allen Bolt Head and the M8 x 20mm Bolt supplied, bolt the heat shield to the car.