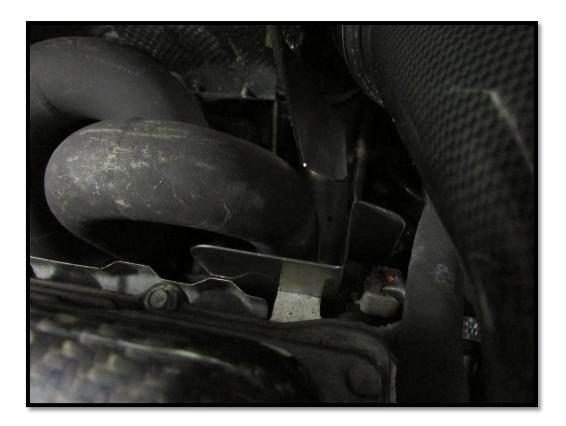

6. Remove the strut brace using the Racket with 14mm socket and the 14mm spanner.

7. Using the Racket with 10mm Socket, bolt the new heat shield to the car with the supplied M10 x 20 Bolt, into the threaded hole for the third original bolt (See pictures below).

8. Line the two holes on the strut brace mount with the holes on the top flange on the new heat shield, and re-attach the strut brace.