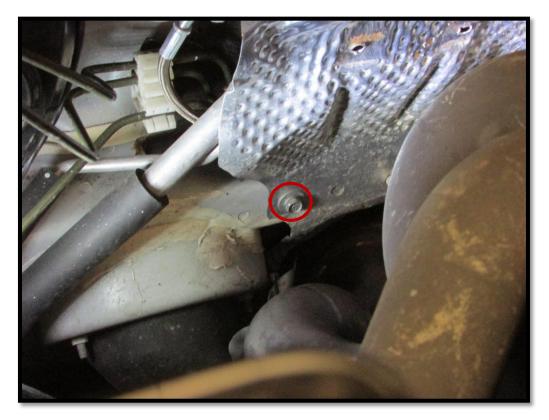

## Installation of the Ross Sport tubular manifold heat shield for Evo X:

1. Firstly, using the racket with a 10mm socket, remove the three original bolts that hold the original heat shield in place (circled).