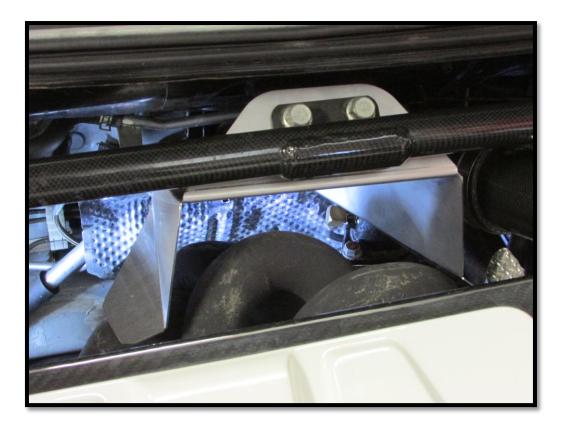

6. Remove the strut brace using the Racket with 14mm socket and the 14mm spanner.

7. Using the Racket with 10mm Socket, bolt the new heat shield to the car with the supplied M10 x 20 Bolt, into the threaded hole for the third original bolt (See pictures below).

8. Line the two holes on the strut brace mount with the holes on the top flange on the new heat shield, and re-attach the strut brace.