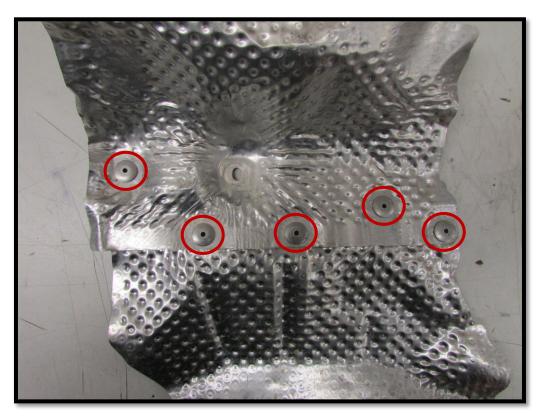

2. Remove the original heat shield, retaining the original bolts (Two of these bolts are used later on).

3. Using the drill (with a 6mm drill bit), drill out the five rivets circled in the pictures below.