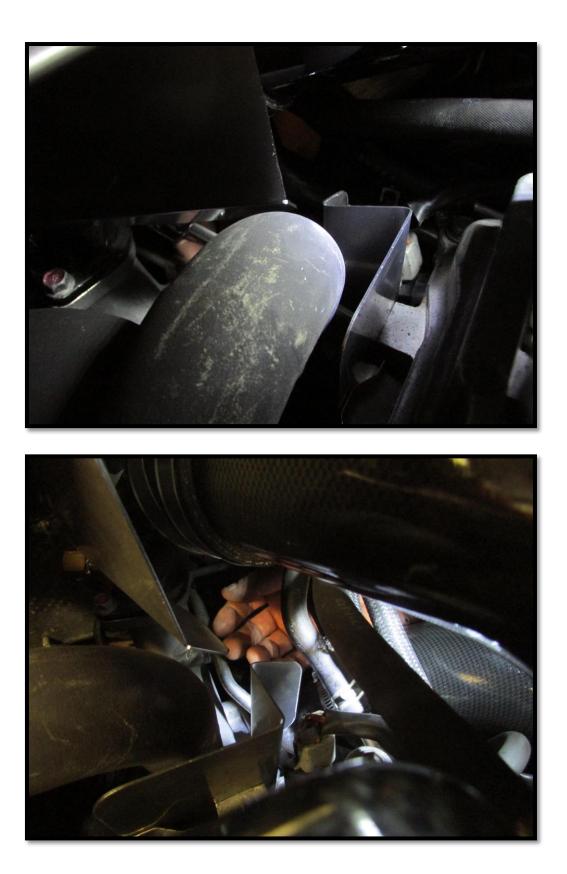

## Installation of the Ross Sport tubular manifold heat shield for Evo X:

1. Firstly, using the racket with a 10mm socket, remove the three original bolts that hold the original heat shield in place (circled).

2. Remove the original heat shield, retaining the original bolts (Two of these bolts are used later on).

3. Using the drill (with a 6mm drill bit), drill out the five rivets circled in the pictures below.