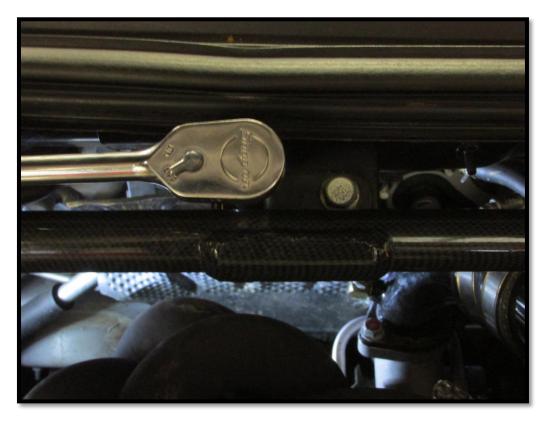

6. Remove the strut brace using the Racket with 14mm socket and the 14mm spanner.

7. Using the Racket with 10mm Socket, bolt the new heat shield to the car with the supplied M10 x 20 Bolt, into the threaded hole for the third original bolt (See pictures below).