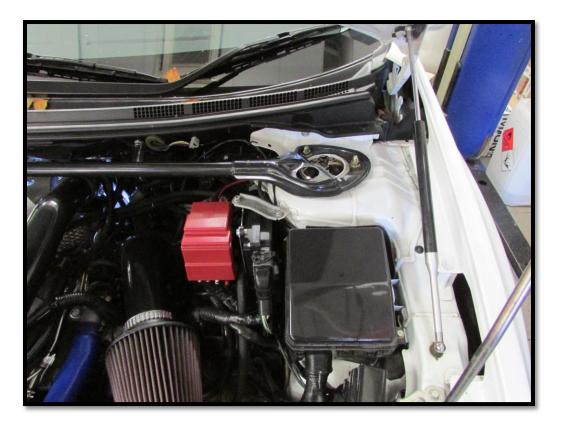

6. Remove the strut brace using the Racket with 14mm socket and the 14mm spanner.

7. Using the Racket with 10mm Socket, bolt the new heat shield to the car with the supplied M10 x 20 Bolt, into the threaded hole for the third original bolt (See pictures below).

8. Line the two holes on the strut brace mount with the holes on the top flange on the new heat shield, and re-attach the strut brace.