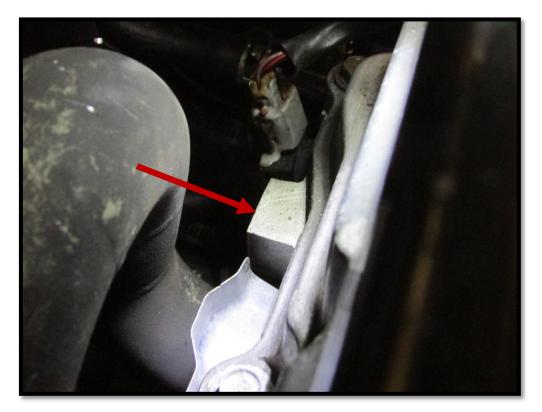

## Installation of Ross Sport Cam Sensor Heat Shield for Evo X:

- 1. Remove original heat shield (If applicable).
- 2. Locate threaded hole for new heat shield to bolt to (See photographs below).

3. Using a Racket with 6mm Allen Bolt Head and the M8 x 20mm Bolt supplied, bolt the heat shield to the car.