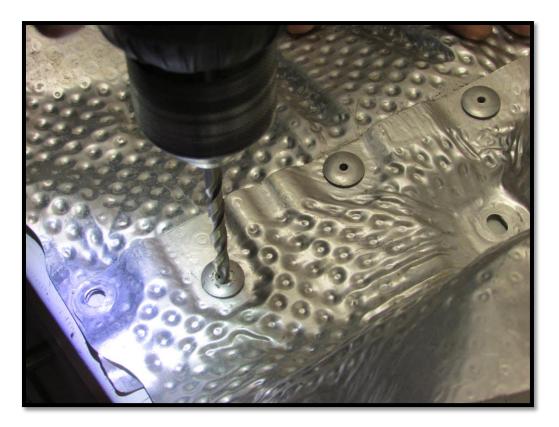

2. Remove the original heat shield, retaining the original bolts (Two of these bolts are used later on).

3. Using the drill (with a 6mm drill bit), drill out the five rivets circled in the pictures below.