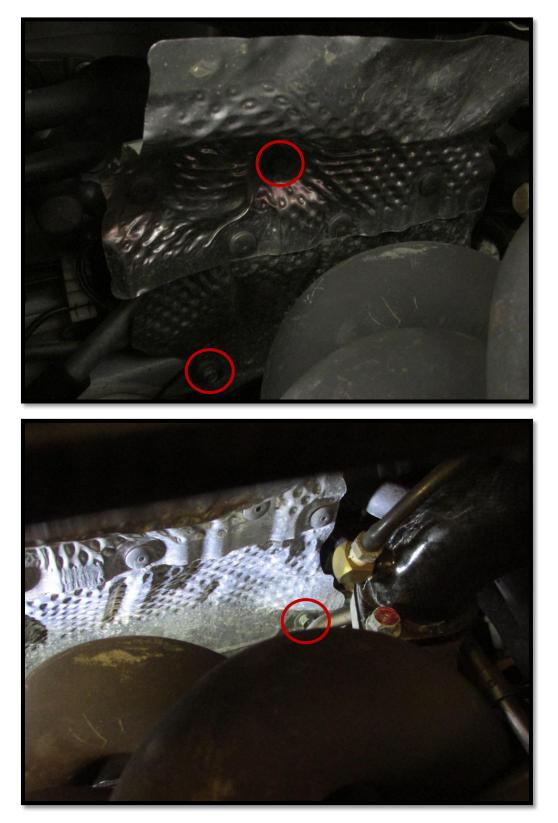

## Installation of the Ross Sport tubular manifold heat shield for Evo X:

1. Firstly, using the racket with a 10mm socket, remove the three original bolts that hold the original heat shield in place (circled).

4. Separate the two sections, retaining the section highlighted (The other section can be discarded.

5. Bolt this section of the original heat shield back into the car using only the bottom two bolts (Circled). **Note:** Leave the top bolt out at this stage.

6. Remove the strut brace using the Racket with 14mm socket and the 14mm spanner.

7. Using the Racket with 10mm Socket, bolt the new heat shield to the car with the supplied M10 x 20 Bolt, into the threaded hole for the third original bolt (See pictures below).