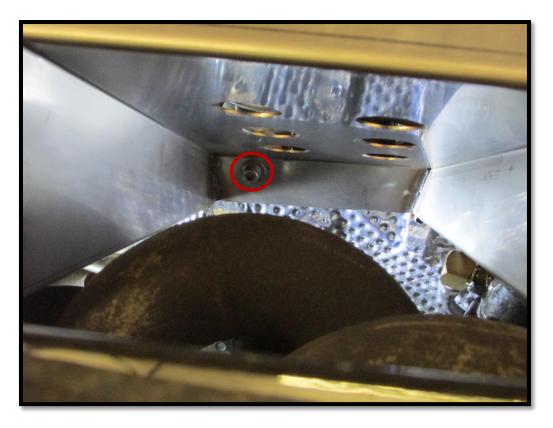

## Installation of the Ross Sport tubular manifold heat shield for Evo X:

1. Firstly, using the racket with a 10mm socket, remove the three original bolts that hold the original heat shield in place (circled).

2. Remove the original heat shield, retaining the original bolts (Two of these bolts are used later on).

3. Using the drill (with a 6mm drill bit), drill out the five rivets circled in the pictures below.