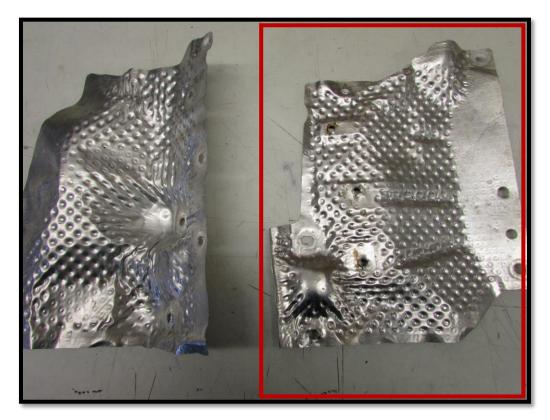

4. Separate the two sections, retaining the section highlighted (The other section can be discarded.

5. Bolt this section of the original heat shield back into the car using only the bottom two bolts (Circled). **Note:** Leave the top bolt out at this stage.