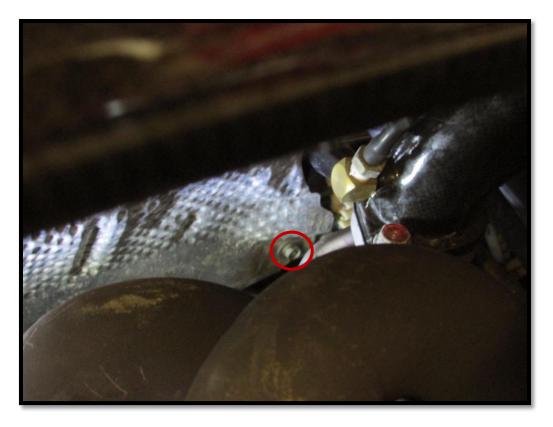

## Installation of the Ross Sport tubular manifold heat shield for Evo X:

1. Firstly, using the racket with a 10mm socket, remove the three original bolts that hold the original heat shield in place (circled).