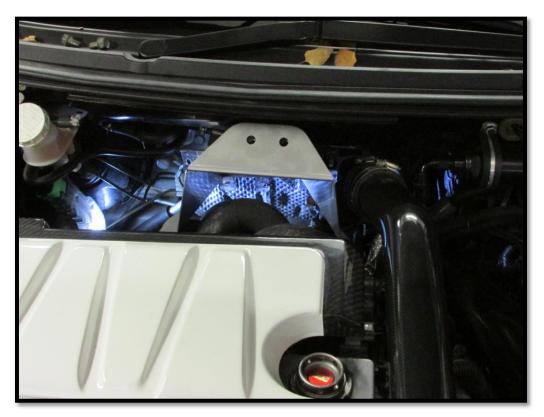

6. Remove the strut brace using the Racket with 14mm socket and the 14mm spanner.

7. Using the Racket with 10mm Socket, bolt the new heat shield to the car with the supplied M10 x 20 Bolt, into the threaded hole for the third original bolt (See pictures below).

8. Line the two holes on the strut brace mount with the holes on the top flange on the new heat shield, and re-attach the strut brace.