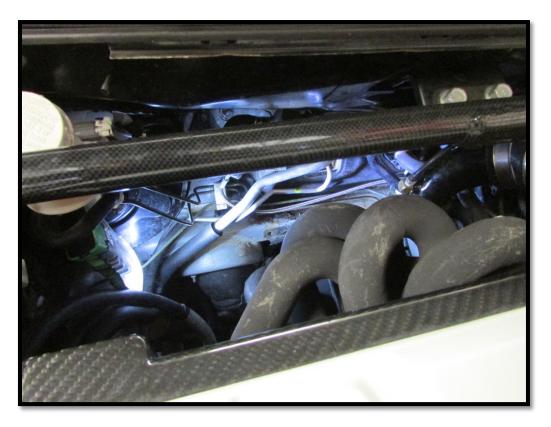

## Installation of Ross Sport Cam Sensor Heat Shield for Evo X:

- 1. Remove original heat shield (If applicable).
- 2. Locate threaded hole for new heat shield to bolt to (See photographs below).

3. Using a Racket with 6mm Allen Bolt Head and the M8 x 20mm Bolt supplied, bolt the heat shield to the car.