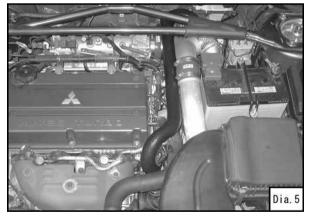

3. Remove the plug and rubber cap that were installed to "A" when installing the SSQV kit. (Dia.2)

4. Install the joint pipe. (Dia.2, Dia.3)

- 5. Install the provided return hose. (Dia.4, Dia.5)
- 6. If any parts of the kit come in contact with any parts on the vehicle, use the provided sponge tape between these contact points.