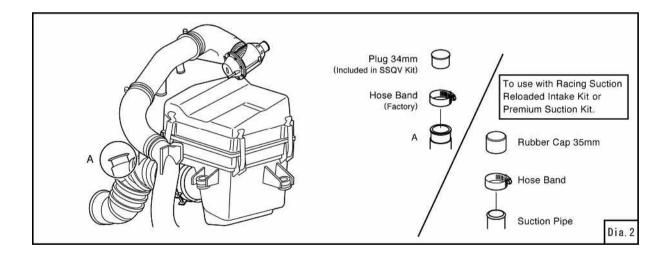

3. Remove the plug and rubber cap that were installed to "A" when installing the SSQV kit. (Dia.2)

4. Install the joint pipe. (Dia.2, Dia.3)

- 5. Install the provided return hose. (Dia.4, Dia.5)
- 6. If any parts of the kit come in contact with any parts on the vehicle, use the provided sponge tape between these contact points.