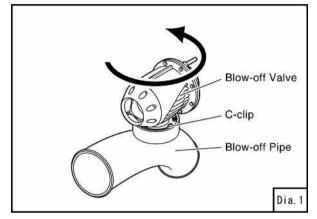

## Installation of SSQV Return Kit

1. Loosen the C-clip of the SSQV assembly. Rotate the blow-off valve on the blow-off adapter 180°. (Dia.1, Dia.4)

## NOTE

The C-clip must be loosened before rotating the valve. Failure to do so may damage the valve.

2. Install the Recirculation Fitting to the SSQV assembly referring to the SSQV installation manual.