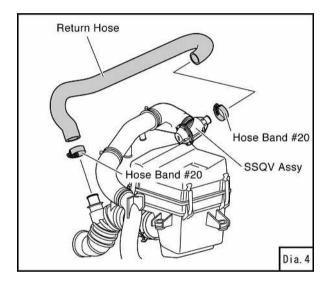

## Installation of SSQV Return Kit

1. Loosen the C-clip of the SSQV assembly. Rotate the blow-off valve on the blow-off adapter 180°. (Dia.1, Dia.4)

3. Remove the plug and rubber cap that were installed to "A" when installing the SSQV kit. (Dia.2)

4. Install the joint pipe. (Dia.2, Dia.3)

- 5. Install the provided return hose. (Dia.4, Dia.5)
- 6. If any parts of the kit come in contact with any parts on the vehicle, use the provided sponge tape between these contact points.