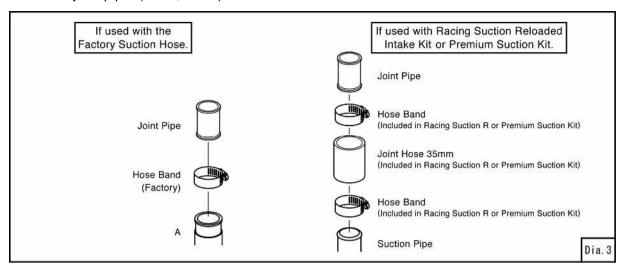

3. Remove the plug and rubber cap that were installed to "A" when installing the SSQV kit. (Dia.2)

4. Install the joint pipe. (Dia.2, Dia.3)

- 5. Install the provided return hose. (Dia.4, Dia.5)
- 6. If any parts of the kit come in contact with any parts on the vehicle, use the provided sponge tape between these contact points.